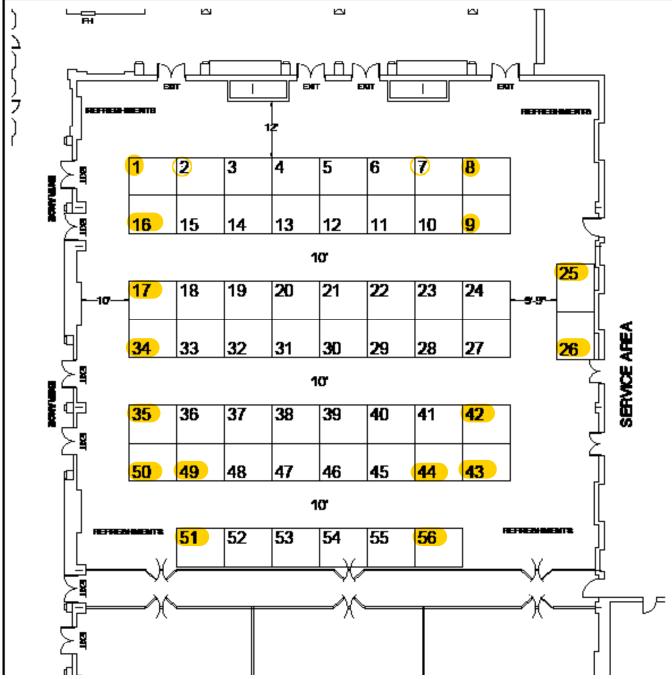

For general conference information, go to www.txtha.com/Conf2024MainPage.html QUESTIONS? Call 817-526-5369 or email director@txtha.org exhibit hall layout

| back to         back beach         BOOTH O              |                                                                      | exas Housing Association<br>Annual Conference and<br>Trade Show<br>Galveston<br>2024                                                                                      |  |
|---------------------------------------------------------|----------------------------------------------------------------------|---------------------------------------------------------------------------------------------------------------------------------------------------------------------------|--|
| BOOTH NUMBER: 1st Choice                                | _ 2nd Choice                                                         | 3rd Choice                                                                                                                                                                |  |
| BOOTH SIGN TO READ                                      |                                                                      |                                                                                                                                                                           |  |
| NAME OF COMPANY                                         |                                                                      |                                                                                                                                                                           |  |
| PRODUCT/SERVICE                                         |                                                                      |                                                                                                                                                                           |  |
| ADDRESS                                                 |                                                                      |                                                                                                                                                                           |  |
| CITY STATE                                              | Ξ                                                                    | ZIP                                                                                                                                                                       |  |
| PHONE FAX                                               |                                                                      |                                                                                                                                                                           |  |
| MAIN CONTACT PERSON                                     |                                                                      |                                                                                                                                                                           |  |
| EMAIL ADDRESS                                           |                                                                      |                                                                                                                                                                           |  |
| REGISTRANTS (Assoc. Members: \$750; Non-Members: \$850) |                                                                      |                                                                                                                                                                           |  |
| 1 \$750 🖵 \$850                                         |                                                                      |                                                                                                                                                                           |  |
| 2                                                       | No charge                                                            | REFUNDS                                                                                                                                                                   |  |
| 3                                                       | 🖵 \$100                                                              | <ul> <li>cancellation by July 31 - full refund</li> <li>cancellation by August 1 - August 5,<br/>refund minus \$100 fee</li> <li>cancellation after August 5 -</li> </ul> |  |
| 4                                                       | 🖵 \$100                                                              |                                                                                                                                                                           |  |
| TOTAL ENCLOSED: \$                                      |                                                                      | CUTOFF DATE: July 31                                                                                                                                                      |  |
| 104                                                     | Mail to:<br>Housing Associati<br>Westmeadow Driv<br>eburne, TX 76033 |                                                                                                                                                                           |  |