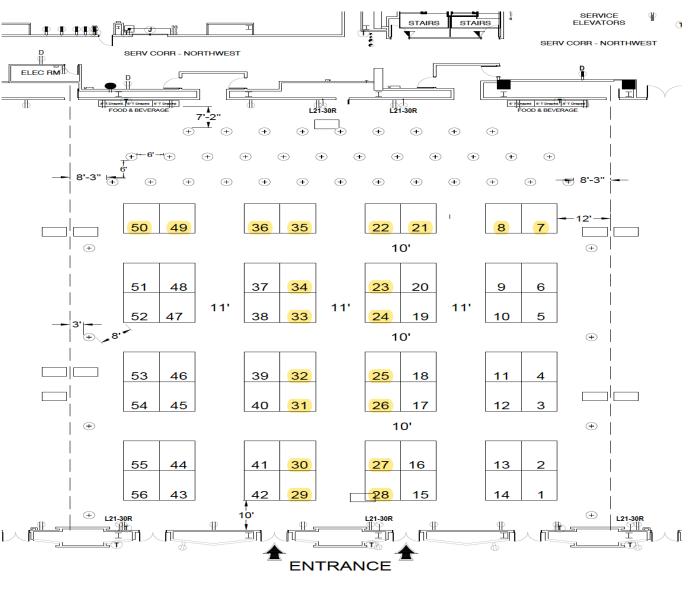

#### **EXHIBITOR LAYOUT**

The highlighted booths are reserved for vendors who sponsor \$1500 or more

# TEXAS HOUSING ASSN - ANNUAL CONF & TRADE SHOW

08/21/23 - 08/23/23 MARRIOTT MARQUIS HOUSTON - TEXAN SALONS D & E - HOUSTON, TX

PREFUNCTION - SOUTH