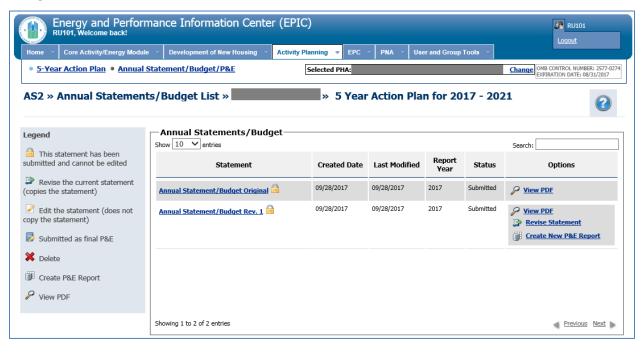

3. Select the Revise Statement link. This will create a draft budget revision.

| Energy and Perform<br>RU101, Welcome back!             | nance Information Center (EPI                                    | C)             |               |                |           | RU101                                                                   |
|--------------------------------------------------------|------------------------------------------------------------------|----------------|---------------|----------------|-----------|-------------------------------------------------------------------------|
| Home Core Activity/Energy Module                       | <ul> <li>Development of New Housing</li> <li>Activity</li> </ul> | Planning 🔻 EPC | ~ PNA ~ Us    | er and Group   | Tools 👻   |                                                                         |
| • <u>5-Year Action Plan</u> • <u>Annual S</u>          | Statement/Budget/P&E                                             | Selected PHA:  |               |                |           | Change OMB CONTROL NUMBER: 2577-0274<br>EXPIRATION DATE: 08/31/2017     |
| AS2 » Annual Statement                                 | s/Budget List »                                                  | » 5 Yea        | r Action Pla  | n for 20       | )17 - 20  | 21                                                                      |
| Legend                                                 | Annual Statements/Budget                                         |                |               |                |           | Search:                                                                 |
| This statement has been submitted and cannot be edited | Statement                                                        | Created Date   | Last Modified | Report<br>Year | Status    | Options                                                                 |
| Revise the current statement<br>(copies the statement) | Annual Statement/Budget Original                                 | 09/28/2017     | 09/28/2017    | 2017           | Submitted | P View PDF                                                              |
| Edit the statement (does not copy the statement)       |                                                                  |                |               |                |           | <ul> <li>Revise Statement</li> <li>Create New P&amp;E Report</li> </ul> |
| Submitted as final P&E                                 |                                                                  |                |               |                |           |                                                                         |
| 💥 Delete                                               |                                                                  |                |               |                |           |                                                                         |
| I Create P&E Report                                    |                                                                  |                |               |                |           |                                                                         |
| ₽ View PDF                                             |                                                                  |                |               |                |           |                                                                         |
|                                                        | Showing 1 to 1 of 1 entries                                      |                |               |                |           | Previous Next                                                           |